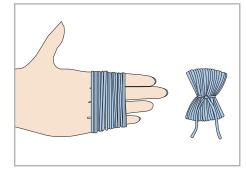

**13th rnd:** Ch 2. \*1 hdc in next hdc. Hdc-2tog. Rep from \* around. Join with sl st to first hdc. 12 hdc.

Fasten off, leaving a long end. Draw end through rem sts and fasten securely.

**Pompom:** Wind yarn around 4 fingers 80 times. Tie tightly in the middle and leave a long end for attaching to Hat. Cut loops at both ends and trim to smooth round shape. Sew securely to top of Hat.