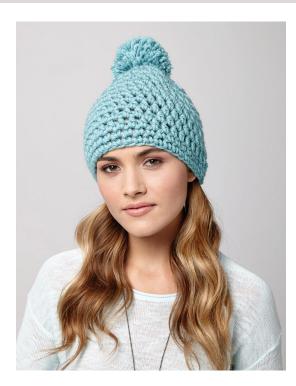

## BERNAT QUICK POMPOM HAT | CROCHET

CROCHET | SKILL LEVEL: BEGINNER

#### SIZE

One size to fit average woman's head.

### **MATERIALS**

Bernat<sup>®</sup> Softee<sup>®</sup> Chunky<sup>™</sup> (3.5 oz/100 g; 108 yds/99 m)

Seagreen (28219) **1 ball** 

Size U.S. M/13 (9 mm) crochet hook or size needed to obtain gauge.